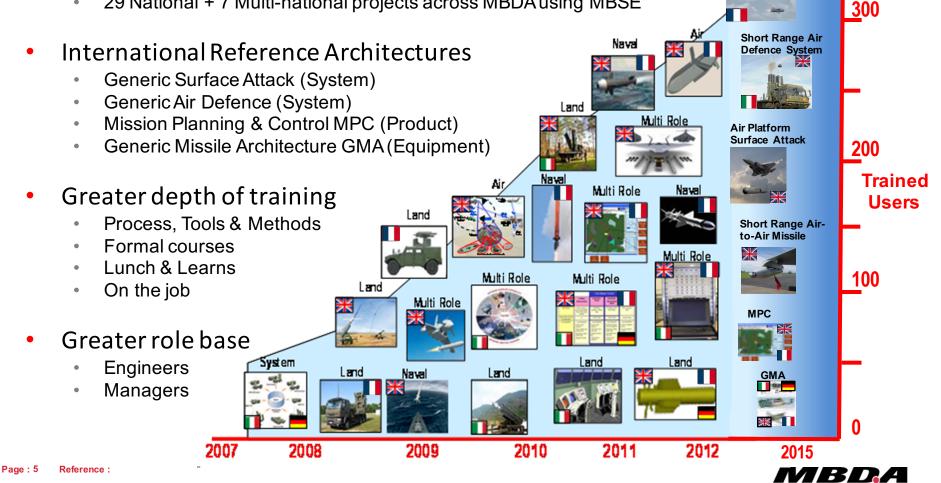

## **MBSE Utilisation Across the Business**

- Largest key projects (€ and heads)
  - UK/French Anti-Ship Guided Weapon System
  - UK/Italian Short Range Air Defence System •
  - UK Air Platform Surface Attack System •
  - 29 National + 7 Multi-national projects across MBDA using MBSE •

**9** 

6

MISSILE SYSTEMS

Anti-Ship Guided

Weapon System