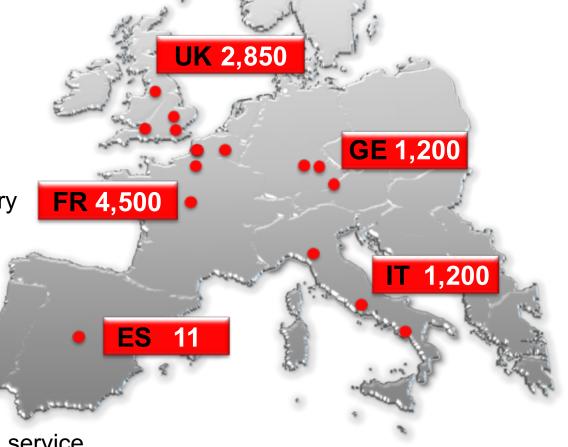

### **MBDA Centres of Excellence**

## **10,000** people worldwide, **60%** in Technical/Engineering functions

 Created in 2001, an industry leader and a global player in the missile and missile systems sector.

**USA 100** 

 Prime contractor with over 45 missile system and countermeasure programmes in operational service.